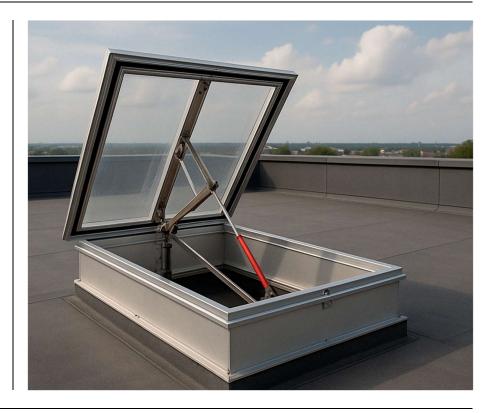

## 01136

A sensor for monitoring status of a smoke hatch. Fits any hatch model. Monitors the environment and reports temperature, humidity and the angle of the smoke hatch top frame. Notifications and alerts on exceeded limits, time limits and open/close operations.

## The parts

- 1. Enclosure
- 2. Sensor
- 3. Battery
- 4. NFC tag

Basic DIMENSIONS WEIGHT

71 x 25 x 9 mm + 34 x 21 x 19 mm 25 g

PLACEMENT:

Taped inside the smoke hatch's top

frame

MATERIALS: