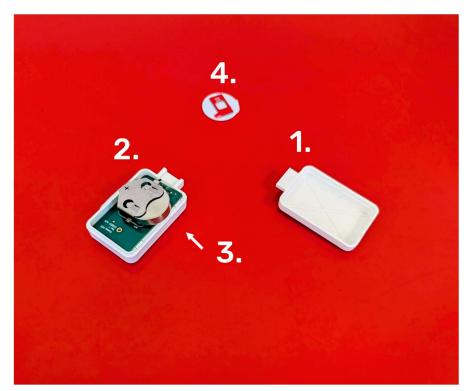

## The parts

- 1. Enclosure
- 2. Sensor
- 3. Battery
- 4. NFC tag

Basic DIMENSIONS WEIGHT

71 x 25 x 9 mm + 34 x 21 x 19 mm 25 g

PLACEMENT:

Taped inside the smoke hatch's top

frame

MATERIALS: