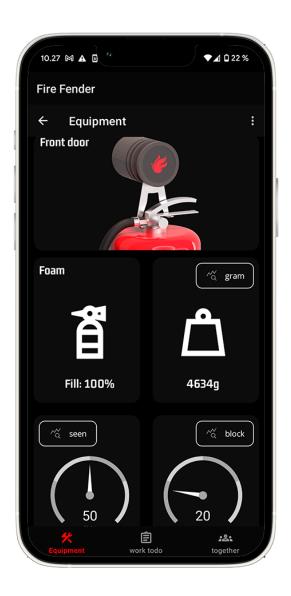

## Fire extinguisher monitoring

- Wireless fire extinguisher sensor
  - » factories and workshops
  - » high-rise, shops and larger buildings
- Continuous monitoring of:
  - » usage
  - » weight
  - » temperature
  - » humidity
  - » visibility (light)
- Remote notifications and sound when:
  - » blocked
  - » removal or malfunction
  - » theft
  - » tamper
- LEDs for guidance
- Apps for service personnel
- NFC tag for easy installation and service
- Integration to 3rd party systems
- Install on existing extinguishers